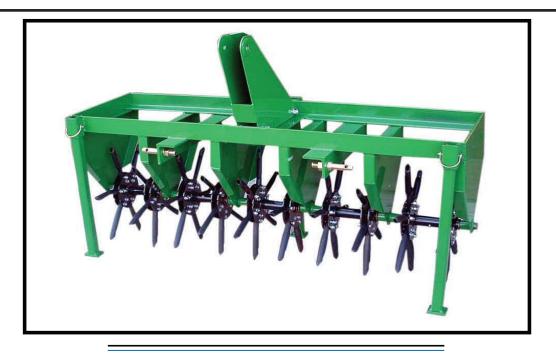

## Core Plug Aerators

Stock Color is Sundown Yellow

## **FEATURES:**

- · Cat. 1 hitch
- 3/4" Hardened spoons with closed design
- Rotor flanges are welded with 2 bronze bushing per rotor
- 3 support stands
- Paired hubs turn independently

- Six spoons per hub penetration of 4-1/2"
- · Weight box accepts concrete
- Self storing support legs
- · Quick Hitch Compatible
- · Powder coat paint

| SPECIFICATIONS- Box Blade - Standard Duty |          |          |          |          |          |
|-------------------------------------------|----------|----------|----------|----------|----------|
| Model No.                                 | AE200-48 | AE200-60 | AE200-72 | AE200-84 | AE200-96 |
| Coring Width                              | 42"      | 54"      | 66"      | 78"      | 80"      |
| Overall Width                             | 48"      | 62"      | 74"      | 86"      | 98"      |
| No. of Spoons                             | 48       | 60       | 72       | 84       | 96       |
| No. of Spoon Wheels                       | 8        | 10       | 12       | 14       | 16       |
| Hitch                                     | Cat. 1   |
| Coring Pattern                            | 6" x 9"  |
| Weight                                    | 320#     | 349#     | 403#     | 489#     | 605#     |